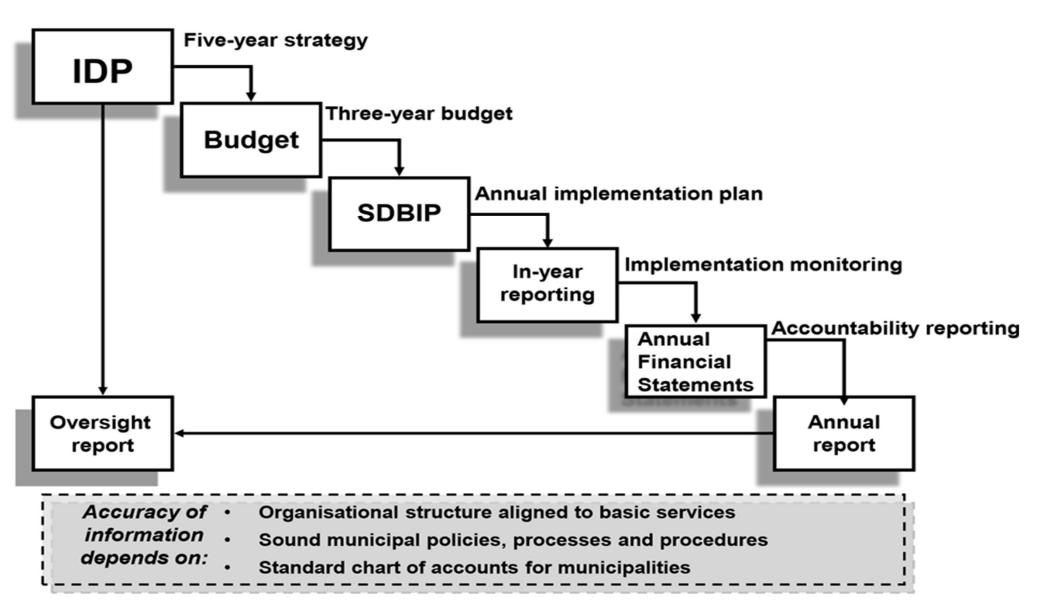

#### **Presentation outline**

- LG budget process
- Regulated Budget Schedules/ Tables
- Funded budget

#### **Local Government Accountability Cycle**



#### Planning, Budgeting and Implementation

- Budgeting is the process of allocating limited resources to policy priorities covering service delivery imperatives
- Policy priorities in a municipality are decided upon by the community and the political executive and form the basis of the IDP
- The IDP should match to the strategic objectives of other role-players, such as national departments, provincial governments, public entities and other municipalities
- Council must ensure that the IDP priorities address the NDP, Medium Term Strategic Framework, State of the Nation Address, Provincial Growth and Development Strategy (PGDS), among others

#### **Municipal Budgeting**

- Budgeting purpose to allocate scarce financial resources to the operations and responsibilities of the municipalit