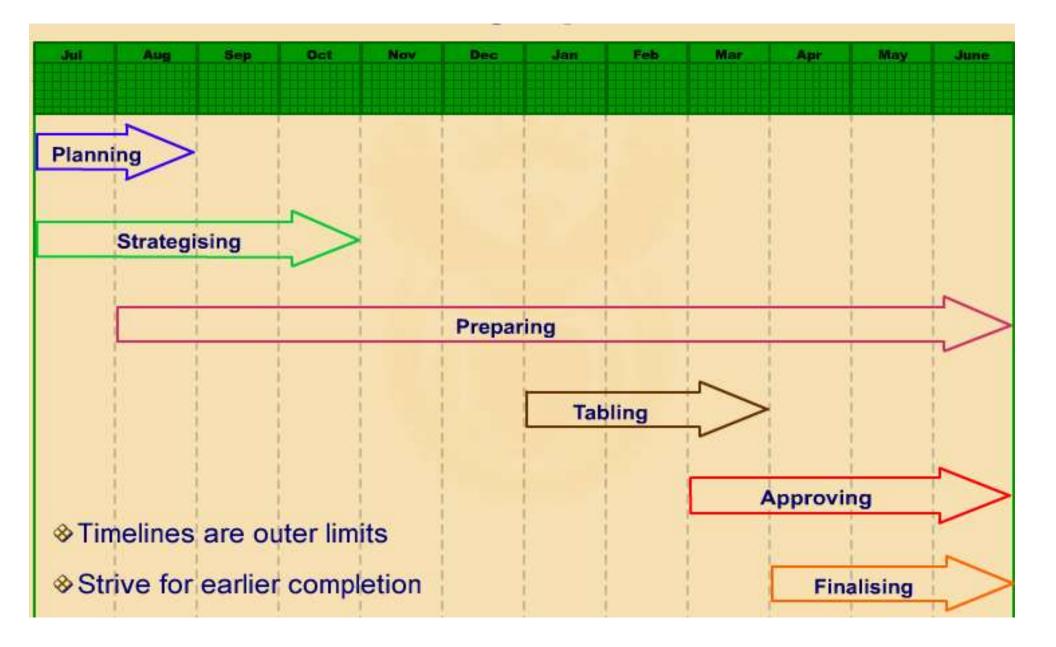

e budget & IDP preparation processes
- S21(1)(b) Mayor must table time schedule of key deadlines at least 10 months before start of budget year (31 August) for:
  - Annual review of the IDP, preparation, tabling & approval of budget and public consultations
- S16(2) Mayor must table budget to Council at least 90 days before start of financial year (that is by 31 March)
- S17(3) Tabled budget must be accompanied by, inter alia
  - Draft resolutions approving budget
  - Draft resolutions imposing tariffs and taxes
  - Proposed amendments to IDP and budget related policies
  - Proposed service delivery agreements with external mechanisms
- S24 Council must consider budget for approval at least 30 days before the start of the budget year (that is by 30 June)

#### **Budget Process timeline**



# Schedule of Key Dates in the municipal financial year (1)

Municipal Financial Year: 01 July to 30 June

|                                                    | dget Process consultation and adoption of annual budget | )                      |  |  |  |  |  |  |  |  |  |
|----------------------------------------------------|---------------------------------------------------------|------------------------|--|--|--|--|--|--|--|--|--|
| Activity                                           | Deadline                                                | Reference*             |  |  |  |  |  |  |  |  |  |
| Table Budget Process timetable in Council          | 31 August (10 months prior to start of fin.yr)          | S 21(b) & 53 (1)       |  |  |  |  |  |  |  |  |  |
| Table draft budget in Council