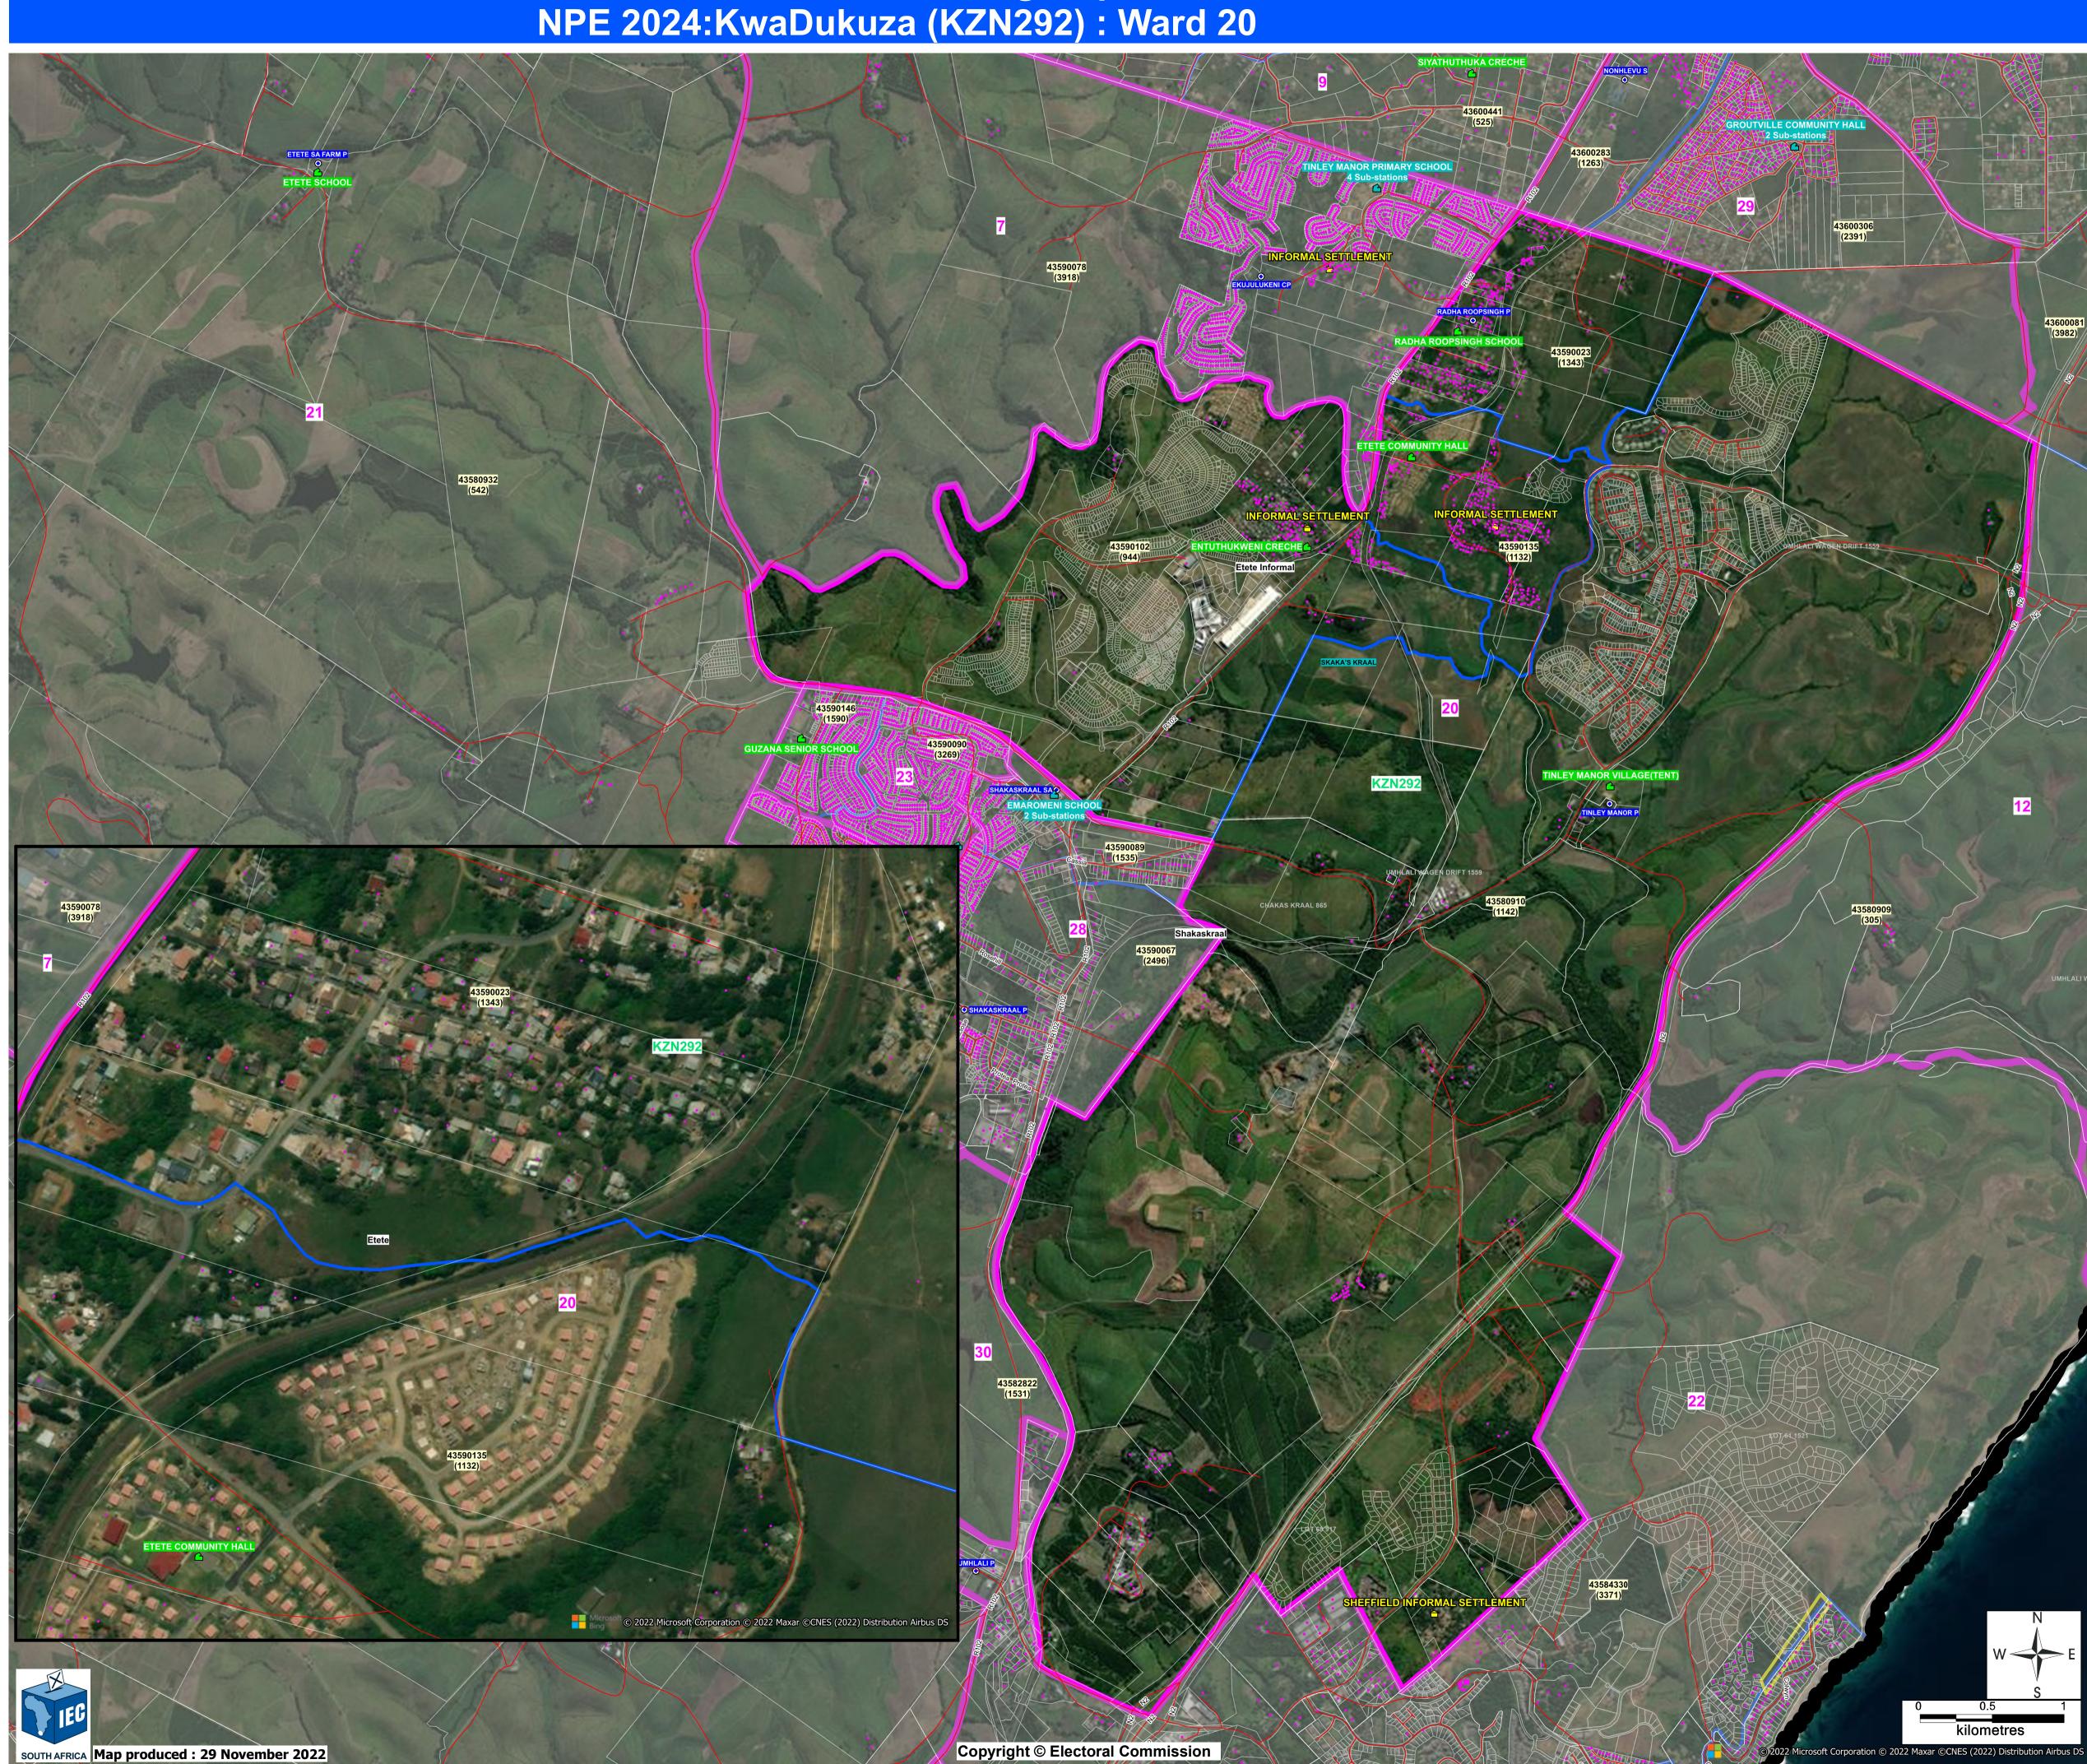

## Delimitation Working Map NPE 2024:KwaDukuza (KZN292) : Ward 20

Acknowledgement: Geographic data supplied by various sources including Chief Directorate National Geospatial Information. Call 012 622 5700 for further details.

| VITAL STATISTICS   |    |                                    |                    |        |                    |        |                  |  |
|--------------------|----|------------------------------------|--------------------|--------|--------------------|--------|------------------|--|
| Voting<br>District |    | Registered<br>Population<br>(2021) | Voter Turnout 2019 |        | Voter Turnout 2021 |        | Voter<br>Turnout |  |
|                    |    |                                    | Total              | %      | Total              | %      | Trend            |  |
| 43580910           | No | 1106                               | 984                | 101.55 | 767                | 69.35  | Decrease         |  |
| 43590135           | No | 1093                               | 931                | 85.18  | 751                | 68.71  | Decrease         |  |
| 43590023           | No | 1364                               | 821                | 56.54  | 625                | 45.82  | Decrease         |  |
| 43590102           | No | 893                                | 667                | 74.69  | 568                | 63.61  | Decrease         |  |
|                    |    |                                    |                    |        |                    |        |                  |  |
|                    |    | 4456                               | 3403               | 79.49% | 2711               | 61.87% |                  |  |