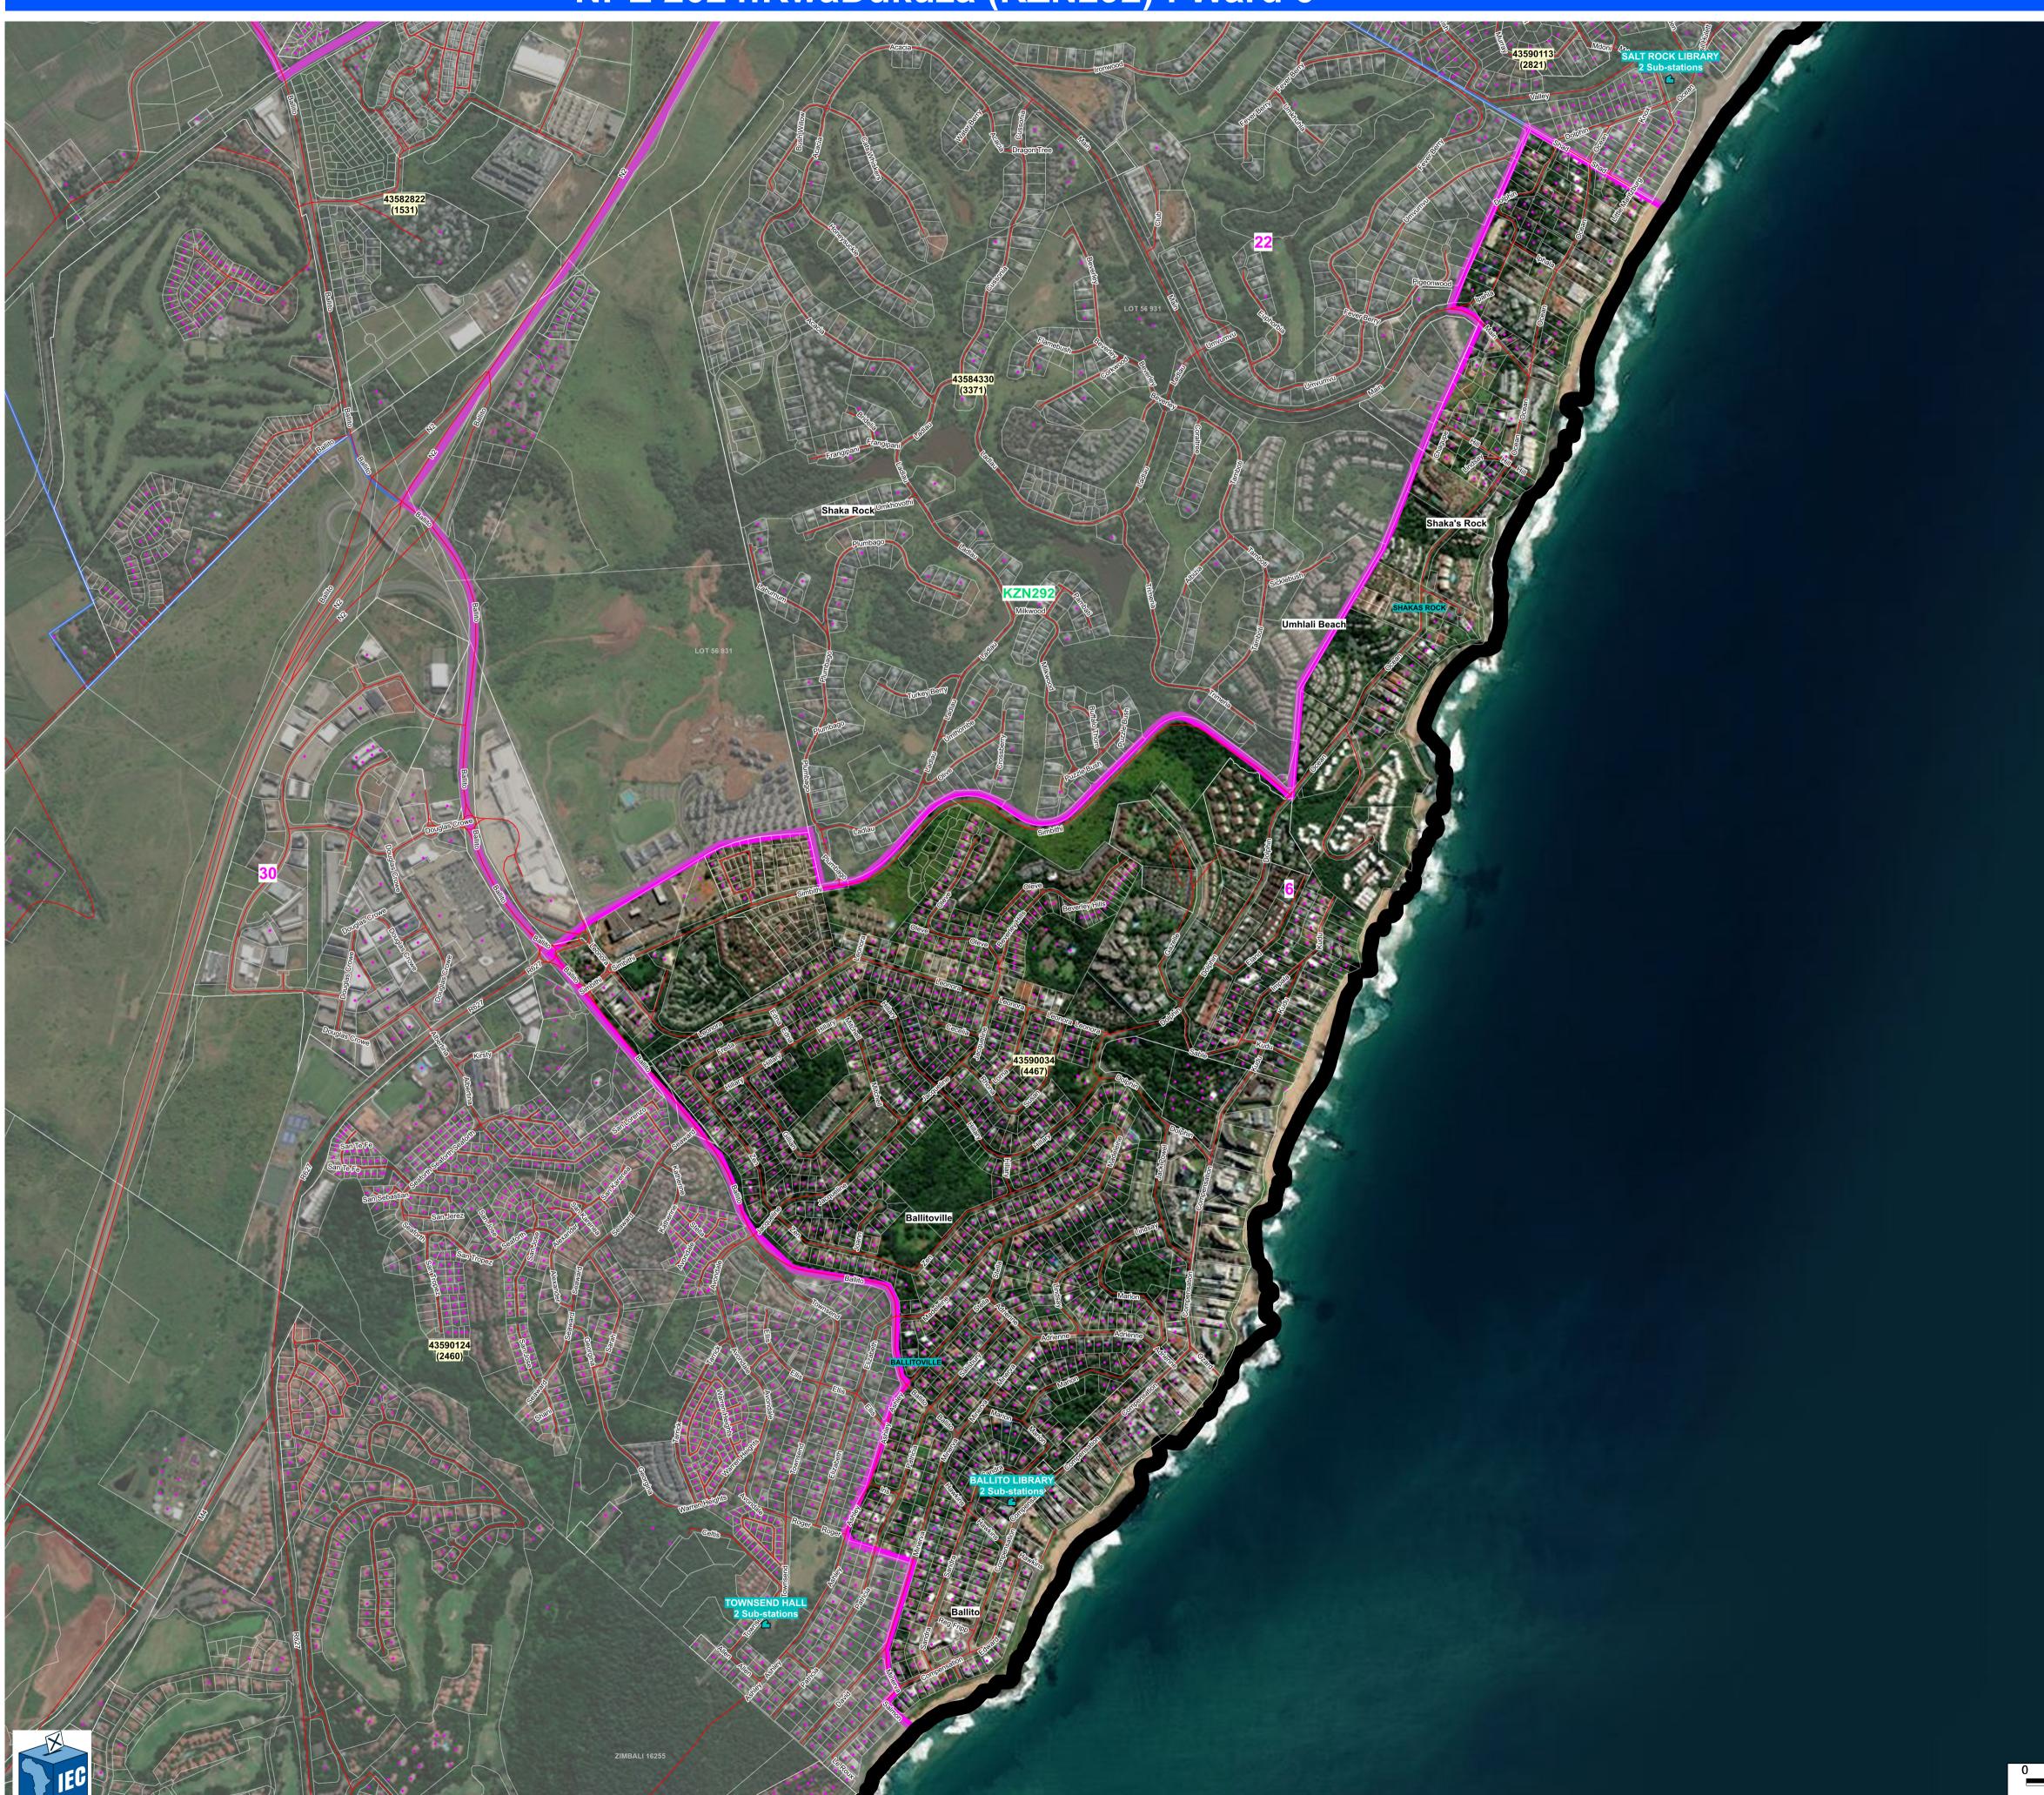

## Delimitation Working Map NPE 2024:KwaDukuza (KZN292) : Ward 6

SOUTH AFRICA Map produced : 25 November 2022

W

0.8

0.4 kilometres

Geographic data supplied by various sources including Chief Directorate National Geospatial Information. Call 012 622 5700 for further details.